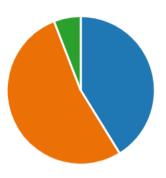

20. I am kept informed about the work of the Parent Council and/or parent association.

21. I am satisfied with the quality of teaching in the school.

| Strongly Agree    | 8 |
|-------------------|---|
| Agree             | 9 |
| Disagree          | 0 |
| Strongly Disagree | 0 |
| Don't Know        | 0 |