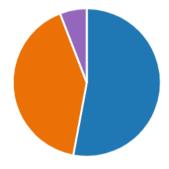

## 23. The school encourages children to treat others with respect.

| Strongly Agree    | 9 |
|-------------------|---|
| Agree             | 8 |
| Disagree          | 0 |
| Strongly Disagree | 0 |
| Don't Know        | 0 |