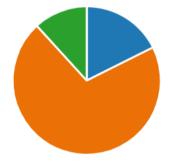

6. I feel staff really know my child as an individual.

7. My child finds their learning activities hard enough.

| Strongly Agree    | 3  |
|-------------------|----|
| Agree             | 12 |
| Disagree          | 2  |
| Strongly Disagree | 0  |
| Don't Know        | 0  |