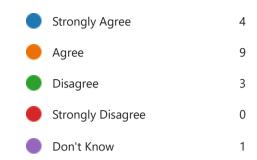

| • | Strongly Agree    | 3 |
|---|-------------------|---|
|   | Agree             | 8 |
|   | Disagree          | 4 |
| • | Strongly Disagree | 0 |
|   | Don't Know        | 2 |

16. The school organises activities where my child and I can learn together.