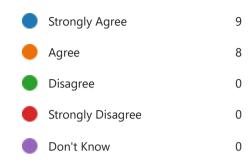

20. I am kept informed about the work of the Parent Council and/or parent association.

21. I am satisfied with the quality of teaching in the school.

| Strongly Agree    | 8 |
|-------------------|---|
| Agree             | 9 |
| Disagree          | 0 |
| Strongly Disagree | 0 |
| Don't Know        | 0 |