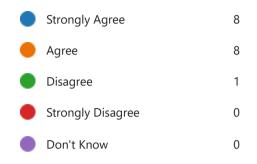

6. I feel staff really know my child as an individual.

7. My child finds their learning activities hard enough.

| Strongly Agree    | 3  |
|-------------------|----|
| Agree             | 12 |
| Disagree          | 2  |
| Strongly Disagree | 0  |
| Don't Know        | 0  |