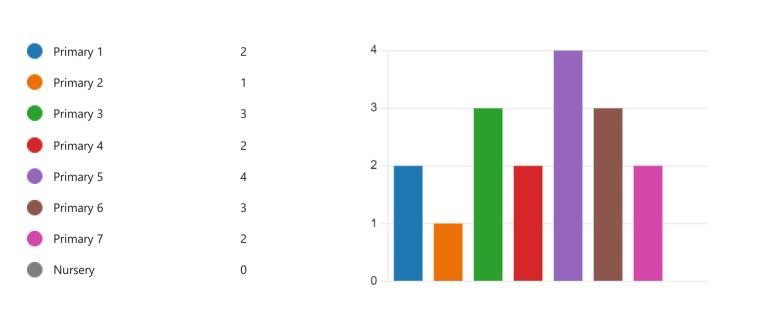

## 1. I have children in;

2. My child likes being at this school.

| St   | rongly Agree    | 10 |
|------|-----------------|----|
| A    | gree            | 7  |
| O Di | isagree         | 0  |
| St   | rongly Disagree | 0  |
| D    | on't Know       | 0  |