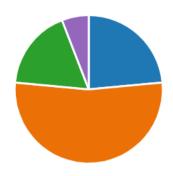

6. I feel staff really know my child as an individual.

7. My child finds their learning activities hard enough.

| Strongly Agree    | 3  |
|-------------------|----|
| Agree             | 12 |
| Disagree          | 2  |
| Strongly Disagree | 0  |
| Don't Know        | 0  |