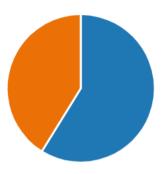

6. I feel staff really know my child as an individual.

7. My child finds their learning activities hard enough.

| Strongly Agree    | 3  |
|-------------------|----|
| Agree             | 12 |
| Disagree          | 2  |
| Strongly Disagree | 0  |
| Don't Know        | 0  |