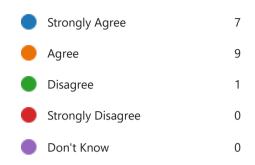

| Strongly Agree    | 9 |
|-------------------|---|
| Agree             | 7 |
| Disagree          | 1 |
| Strongly Disagree | 0 |
| Don't Know        | 0 |

12. I receive helpful, regular feedback about how my child is learning and developing e.g. informal feedback, reports and learning profiles.