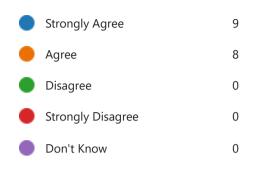

## 23. The school encourages children to treat others with respect.

| Strongly Agree    | 9 |
|-------------------|---|
| Agree             | 8 |
| Disagree          | 0 |
| Strongly Disagree | 0 |
| Don't Know        | 0 |