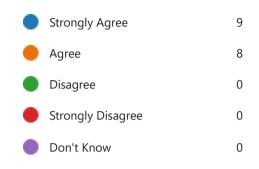

## 23. The school encourages children to treat others with respect.

| Strongly Agree    | 9 |
|-------------------|---|
| Agree             | 8 |
| Disagree          | 0 |
| Strongly Disagree | 0 |
| Don't Know        | 0 |