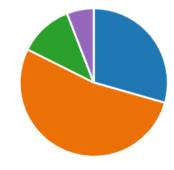

6. I feel staff really know my child as an individual.

7. My child finds their learning activities hard enough.

| Strongly Agree    | 3  |
|-------------------|----|
| Agree             | 12 |
| Disagree          | 2  |
| Strongly Disagree | 0  |
| Don't Know        | 0  |