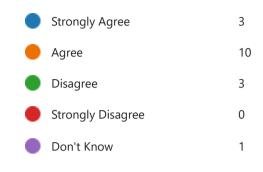

6. I feel staff really know my child as an individual.

7. My child finds their learning activities hard enough.

| Strongly Agree    | 3  |
|-------------------|----|
| Agree             | 12 |
| Disagree          | 2  |
| Strongly Disagree | 0  |
| Don't Know        | 0  |