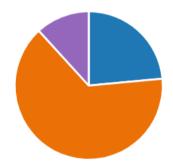

17. The school takes my views into account when making changes.

|   | Strongly Agree    | 4  |
|---|-------------------|----|
|   | Agree             | 11 |
| • | Disagree          | 0  |
|   | Strongly Disagree | 0  |
|   | Don't Know        | 2  |