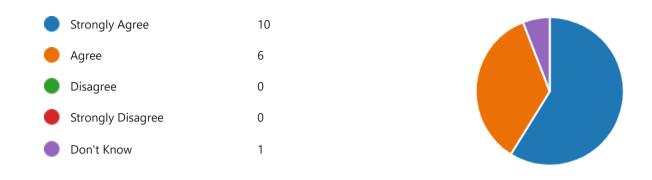

4. I feel that my child is safe at the school.

5. The school helps my child to feel confident.

| Strongly Agree    | 9                                |
|-------------------|----------------------------------|
| Agree             | 7                                |
| Disagree          | 0                                |
| Strongly Disagree | 0                                |
| Don't Know        | 1                                |
|                   | Agree Disagree Strongly Disagree |