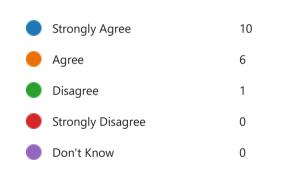

6. I feel staff really know my child as an individual.

7. My child finds their learning activities hard enough.

| Strongly Agree    | 3  |
|-------------------|----|
| Agree             | 12 |
| Disagree          | 2  |
| Strongly Disagree | 0  |
| Don't Know        | 0  |