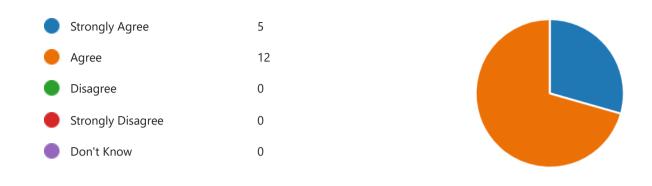

6. I feel staff really know my child as an individual.

7. My child finds their learning activities hard enough.

| Strongly Agree    | 3  |
|-------------------|----|
| Agree             | 12 |
| Disagree          | 2  |
| Strongly Disagree | 0  |
| Don't Know        | 0  |