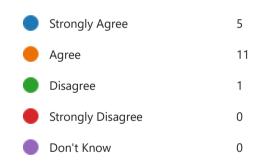

17. The school takes my views into account when making changes.

|   | Strongly Agree    | 4  |
|---|-------------------|----|
|   | Agree             | 11 |
| • | Disagree          | 0  |
|   | Strongly Disagree | 0  |
|   | Don't Know        | 2  |